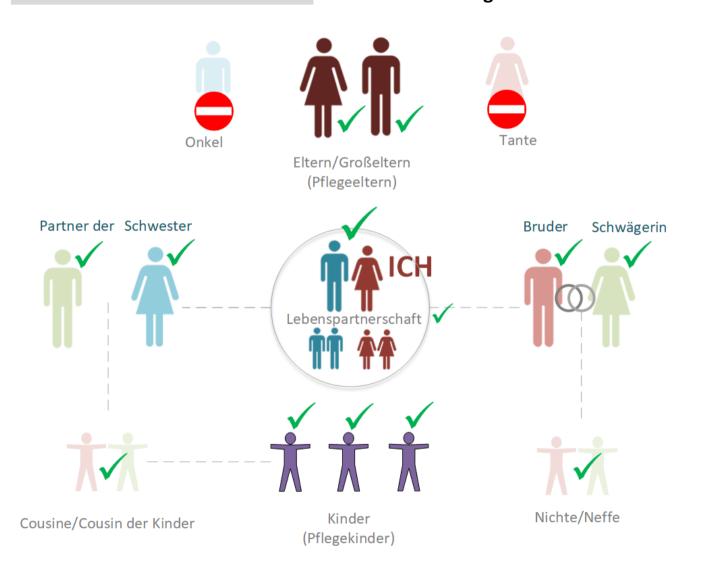

## **Closest family circle**

partners in a non-marital partnership, direct relatives (in particular parents, grandparents, great-grandparents, children, grandchildren, great-grandchildren as well as siblings, the children of siblings, and their respective household members)